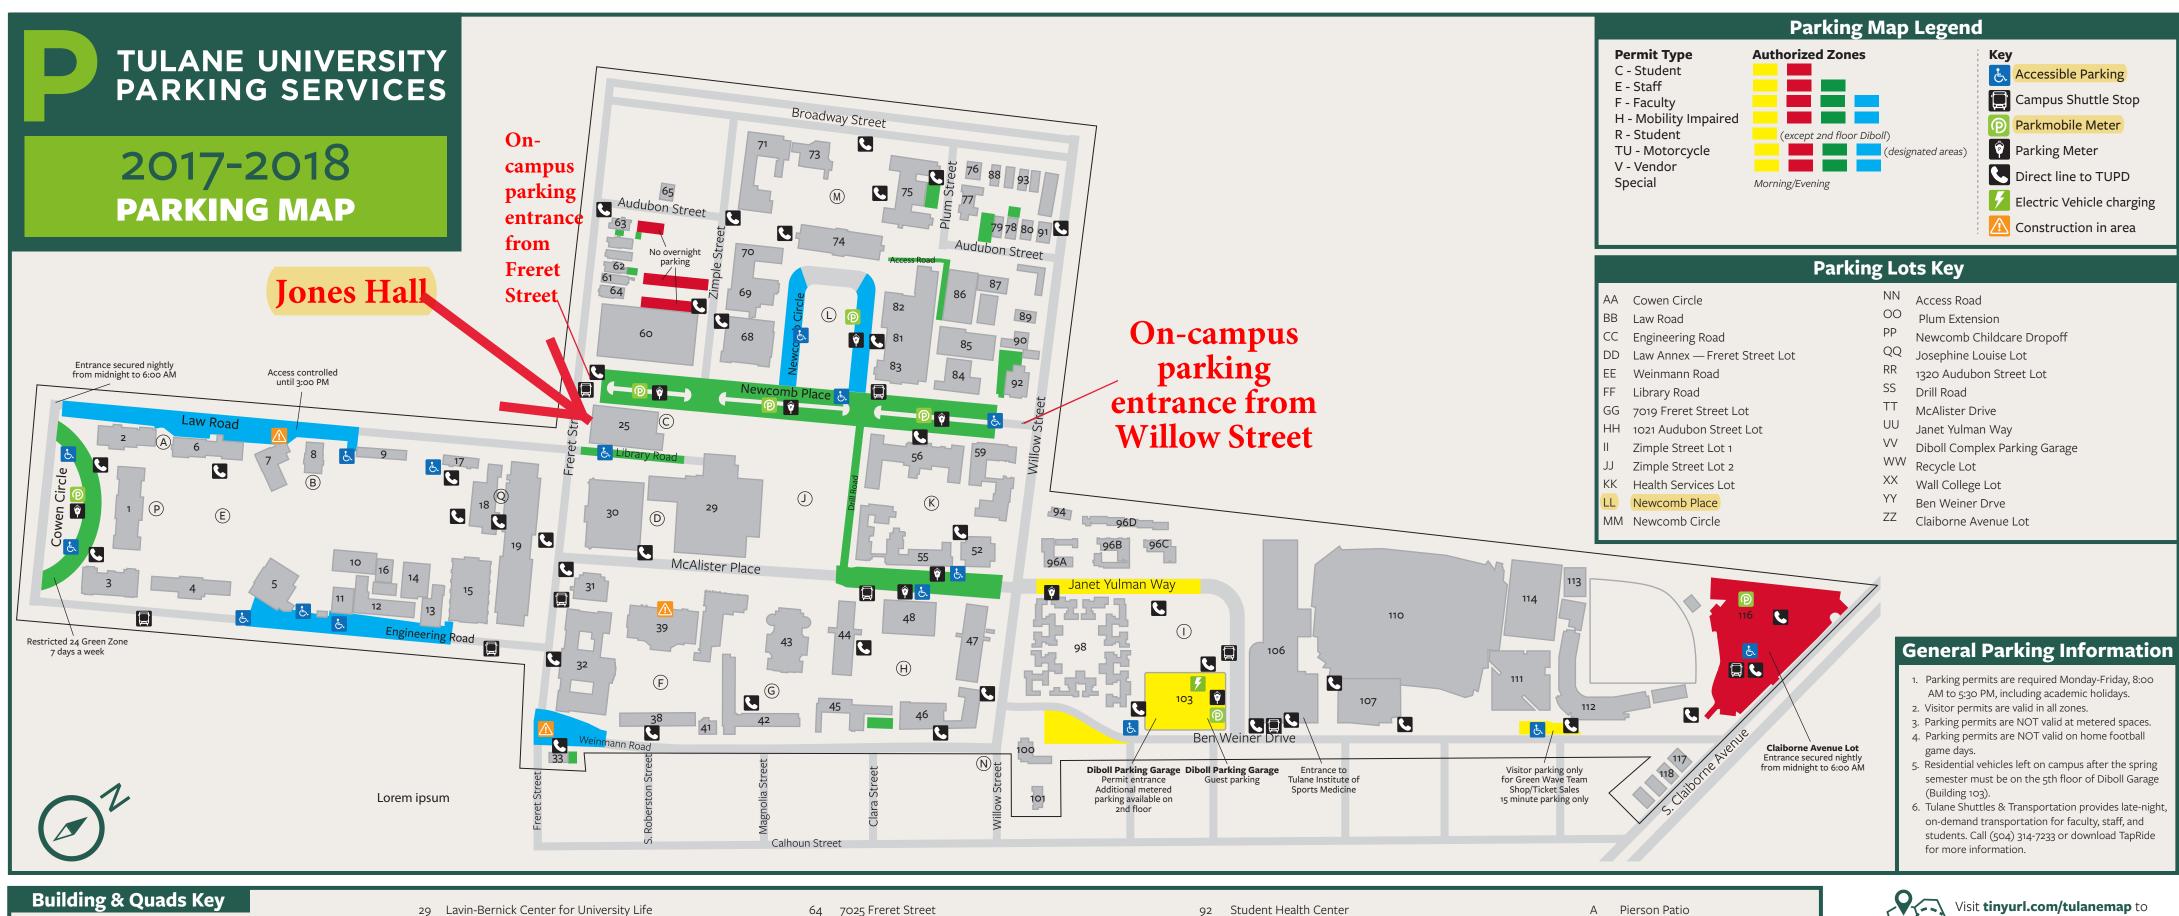

## **Building & Quads Key**

- Gibson Hall
- Tilton Memorial Hall
- Dinwiddie Hall
- Richardson Memorial Hall
- Richardson Building
- Norman Mayer Building
- F. Edward Hebert Hall
- Robert C. Cudd Hall
- Mussafer Hall
- Stanley Thomas Hall
- Walter E. Blessy Hall
- Science & Engineering Lab Complex
- Donna & Paul Flower Hall
- Science & Engineering Lab Complex
  Boggs Center for Energy & Biotechnology
- Science & Engineering Facilities
- Alcee Fortier Hall
- Merryl & Sam Israel Jr. Environmental Sciences Building
- Percival Stern Hall
- President's House, 2 Audubon Place Joseph Merrick Jones Hall

- 29 Lavin-Bernick Center for University Life

- Monroe Hall

- 44 Irby Hall
- Lallage Feazel Wall Residential College

- Butler House
- Katherine & William Mayer Residences

- 7031 Freret Street

- Fogelman Arena in the Devlin Fieldhouse
- Weinmann Hall

- Bruff Commons

- Navy ROTC Building
- Law Annex, 6325 Freret Street
- Goldring-Woldenburg Business Complex
- Telecommunications
- Sharp Hall
- McAlister Auditorium
- Paterson House
- Phelps Hall

- Warren House
- Weatherhead Residential College
- Howard-Tilton Memorial Library
- 7029 Freret Street
- 63 7041 Freret Street

- 1030 Audubon Street
- Dixon Hall
- Dixon Performing Arts Center
- Elleonora P. McWilliams Hall
- Barbara Greenbaum House
- 1036 Broadway Rogers Memorial Chapel
- Newcomb Hall Josephine Louise House
- Newcomb Children's Center 1326 Audubon Street
- 1318 & 1320 Audubon Street 1332 & 1334 Audubon Street
- Newcomb Art Gallery Woldenburg Arts Center
- Caroline Richardson Building Facilities Services Building
  - Power Plant Building Logistics Building, 1301 Audubon Street
  - Facilities Services Garage Grounds Building 1338 Audubon Street

- 1323 Broadway Street 6901 Willow Street
- Willow Residences
- Aron Residences 100 Alumni House, 6319 Willow Street
- 2510 Calhoun Street 101
- Diboll Complex/Parking Garage
- Reily Student Recreation Center Hertz Center
- Yulman Stadium Wilson Athletic Center
- Turchin Stadium 112 Tony Sofio Baseball Pavilion
- Barney Mintz Field
- Claiborne Avenue Parking Lot
- 6324 S. Claiborne Avenue 6320 S. Claiborne Avenue

- Pierson Patio
- Warner Patio
- Cassatt Courtyard
- Pocket Park
- Gibson Quad Monroe Quad
- Sharp Quad
- Bruff Quad
- LBC Quad
- Newcomb Lawn
- Flowerree Courtyard

Glazer Garden Flexner Patio

view an interactive map of campus! For more information on Tulane Shuttles &

Transportation, visit **shuttles.tulane.edu**, download the **SmartTraxx** app, or call (504) 314-7433.

> Tulane University Parking Services Diboll Parking Complex, First Floor

> > (504) 865-5454 tulane.edu/parking parking@tulane.edu